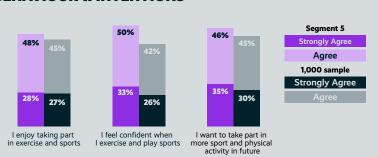

This group are confident when it comes to sport but sport is about more than just enjoyment for them. They put pressure on themselves to achieve goals and improve performance so they can get frustrated.

This group may have experienced discrimination which can affect how they feel about sport

## **ATTITUDES TO SPORT**

Being driven and competitive I experience both the highs & lows when it comes to sport/getting active. There are social benefits too – new friends to work with & compete against.









BEHAVIOUR & INTENTIONS



## **EMOTIONS MOST COMMONLY FELT AFTER SPORT**

Happy / Joyful

**Energetic** 

Relaxed / Feel free

**Supported** 

Although they are also significantly more likely to feel lonely or that they have let people down

## **TYPE OF PARTICIPATION**

I'm a little more into my team sports. I come from a pretty sporty family and feel inspired by / encouraged by my parents but also siblings, although sometimes it can be hard to live up to their standards.



Individual sports Team sports 24% Activities to improve body shape

Would like to try...







Outdoor sports / activities

Exercise involving nature / the outdoors

Exercise at home using YouTube / exercise videos

apps

A significantly larger minority describe their ethnicity as Asian (16%) and Black (8%), say that they have a physical di