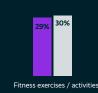

Individual sports Team sports 24% Activities to improve body shape

Would like to try...

Outdoor sports / activities

Exercise involving nature / the outdoors

Exercise at home using YouTube / exercise videos