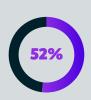

turn goes towards my physical activity and health."

on a monthly basis (vs 87% of Total)

Have felt discriminated against when doing sport/activity. Significantly higher than Total