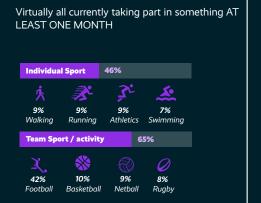

## **TYPE OF PARTICIPATION**

I'm a little more into my team sports. I come from a pretty sporty family and feel inspired by / encouraged by my parents but also siblings, although sometimes it can be hard to live up to their standards.

Individual sports Team sports 24% Activities to improve body shape

Would like to try...

Outdoor sports / activities

Exercise involving nature / the outdoors

Exercise at home using YouTube / exercise videos