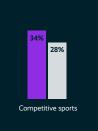

about sport

## **ATTITUDES TO SPORT**

Being driven and competitive I experience both the highs & lows when it comes to sport/getting active. There are social benefits too – new friends to work with & compete against.









BEHAVIOUR & INTENTIONS



## **EMOTIONS MOST COMMONLY FELT AFTER SPORT**

Happy / Joyful

**Energetic** 

Relaxed / Feel free

**Supported** 

Although they are also significantly more likely to feel lonely or that they have let people down

## **TYPE OF PARTICIPATION**

I'm a little more into my team sports. I come from a pretty sporty family and feel inspired by / encouraged by my parents but also siblings, although sometimes it can be hard to live up to their standards.



Individual sports Team sports 24% Activities to improve body shape

Would like to try...







Outdoor sports / activities

Exercise involving nature / the outdoors

Exercise at home using YouTube / exercise videos

apps

A significantly larger minority describe their ethnicity as Asian (16%) and Black (8%), say that they have a physical disability (25%) and/or that they are carers (40%). This segment tend to come from 2-parent families with slightly higher incomes

93%

"As much as I want to enjoy a sport, being good at it makes me enjoy it even more. To keep at a beginner level and doing the same thing over and over becomes a hindrance sometimes."

"I enjoy sports especially volleyball that in

turn goes towards my physical activity and health."



on a monthly basis (vs 87% of Total)

Have felt discriminated against when doing sport/activity. Significantly higher than Total