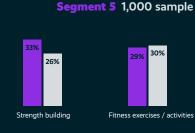

## **TYPE OF PARTICIPATION**

I'm a little more into my team sports. I come from a pretty sporty family and feel inspired by / encouraged by my parents but also siblings, although sometimes it can be hard to live up to their standards.

Individual sports Team sports 24% Activities to improve body shape

Would like to try...

Outdoor sports / activities

Exercise involving nature / the outdoors

Exercise at home using YouTube / exercise videos